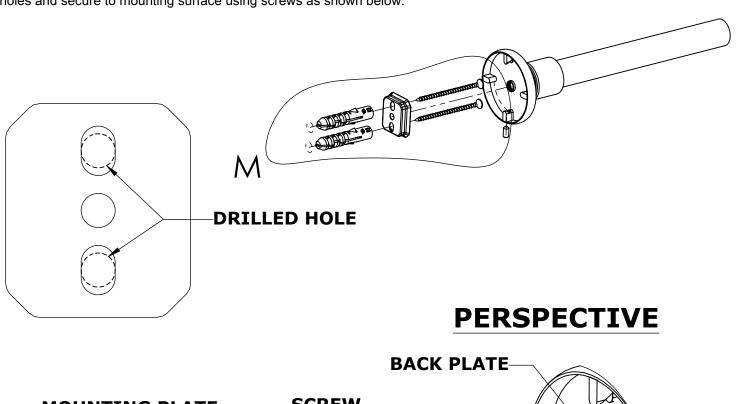

#### Step 1: Drill holes in Wall for screw anchors and attach Mounting Plate to Wall

Determine your desired location for installation and make a mark for the location of the mounting plate. Remove mounting plate from backplate by loosening set screw in backplate as pictured below. Place center hole of mounting plate over mark made above. Make 2 marks where mounting screws will be placed as shown below. Drill hole at each of the marks. (You may substitute other style mounting anchors or screws if desired). Place anchors into the holes made. Place mounting plate over holes and secure to mounting surface using screws as shown below.