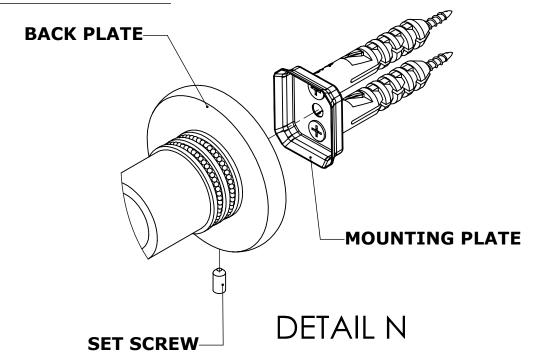

### **Step 2:** Attach Bracket to Mounting Plate.

Place bracket on mounting plate and secure by tightening set screw as shown below.