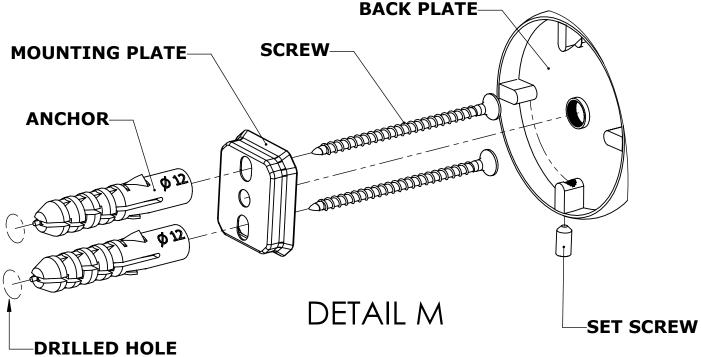

#### Step 1: Drill holes in Wall for screw anchors and attach Mounting Plate to Wall

Determine your desired location for installation and make a mark for the location of the mounting plate. Remove mounting plate from backplate by loosening set screw in backplate as pictured below. Place center hole of mounting plate over mark made above. Make 2 marks where mounting screws will be placed as shown below. Drill hole at each of the marks. (You may substitute other style mounting anchors or screws if desired). Place anchors into the holes made. Place mounting plate over holes and secure to mounting surface using screws as shown below.

### **PERSPECTIVE**