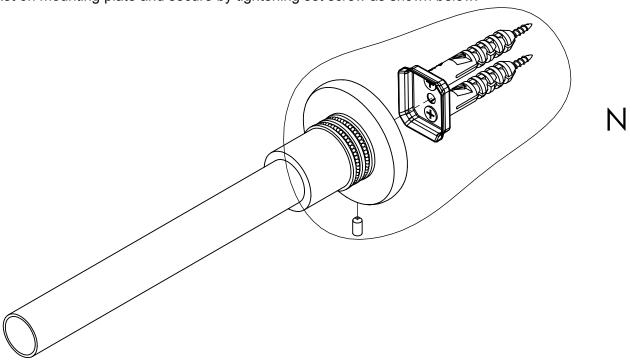

### **Step 2:** Attach Bracket to Mounting Plate.

Place bracket on mounting plate and secure by tightening set screw as shown below.